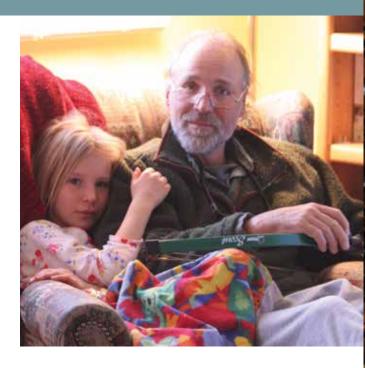

# Expressions of Healing

A child's journey with HopeWest Kids

### A Poem of Healing

I loved camp because we all painted the small plain terracotta pots with our memories, we wrapped them

in cheesecloth and then each of us broke them. I cried so hard, I never cried so hard in my life, then we

took the pieces and glued them back together, and they were still broken but healed, and more beautiful.

- Mar's story as told to Sandi Dorr

Photos courtesy of Mar's family.

# "After my dad died it was really hard for me. I felt broken and lost."

Mar, 13 years old

Living in a small town, Mar didn't know anyone else who had lost a parent. While attending Camp Good Grief she met six other girls her age who were going through the same thing. They all cried, laughed and quickly became new friends.

On the last day at camp when counselors asked the children what had changed for them, Mar was the first to raise her hand. She simply said,"We are not alone."

A glimpse into Mar's story shows the importance of our HopeWest Kids program. This project reaches hundreds of kids each year across Western Colorado and it simply would not exist without the dedication of our donors.