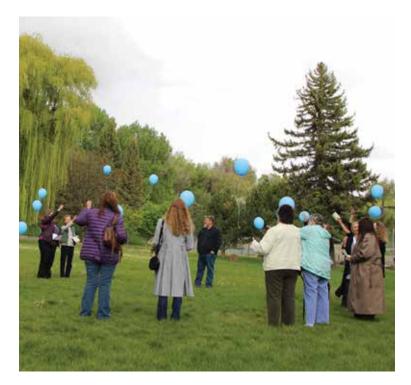

# Delta Spring Memorial

During the Spring Memorial Ceremony in Delta, loved ones gathered to honor and remember those we have lost. Following special musical numbers, readings and poems, Lindsay Cusack, Bereavement Coordinator, led the balloon release.

"It was a beautiful mornent that united our group and brought new friends together."

- Felicia Sabartinelli, Volunteer Coordinator