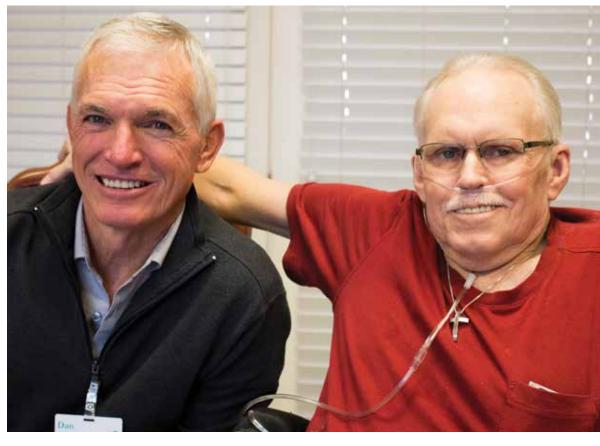

# Former HopeWest Volunteer Now a Patient:

### Volunteer Work Comes Full Circle

For Bill Rhodes and Dan Wiseman, the love of the outdoors isn't the only thing they have in common. "Bill and I share lots of laughs," said Dan, HopeWest Patient and Family Support Volunteer. "He has experienced so much in his travels and when we get together he remembers the good-old-days. It's fun

to look back with him."

Since Bill was admitted into the HopeWest hospice program, Dan has been making visits to him in the assisted living facility where Bill resides.

"Volunteers like Dan are important to me because he brings me happiness. Sometimes I'm down and he'll show up just to talk," said Bill, HopeWest Patient. "Dan understands and makes life a little more cheerful."

- Dan Wiseman, HopeWest Volunteer

Bill and Dan enjoy spending time together, going to lunch and going on drives around the valley together to get Bill out-and-about. During their time together they share stories about hunting, fishing and other outdoor adventures. Bill credits his faith, friends and Dan for his ability to cope with his circumstances.